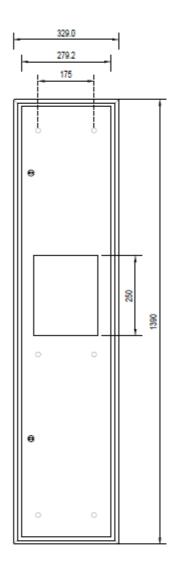

es, this is the responsibility of the installer.
- Fixings and anchors are not included with the units and are the responsibility of the installer to appropriately fix the unit to the wall.
- **1.** Use the keys provided to open the doors of the combination unit.
- **2.** Remove the waste receptacle.
- **3.** Securely mount the unit using appropriate fixings.
- **4.** Reinsert the waste receptacle into the unit and close the door to finish installation.

#### Features

- Unit fitted with two tumbler locks
- Front mounted full length piano hinge door for wider opening



The photographs and line drawings of the products presented above are representational only. Metlam Australia Pty Ltd reserves the right to, and from time to time, make changes and improvements in design and dimensions.







The technical recommendations contained in this document are necessarily of a general nature and should not be relied on for specific applications without first securing competent advice. Whilst Metlam Australia Pty Ltd has taken all reasonable steps to ensure the information contained herein is accurate and current, it does not warrant the accuracy or completeness of the information and does not accept liability for errors or omissions. Any Commercial product should only be installed by a competent tradesperson and serviced/maintained by knowledgeable janitorial staff or competent people. Metlam Australia accepts no responsibility for any damage to product, walls or fixtures due to incorrect installation or maintenance of any of their products.

The photographs and line drawings of th