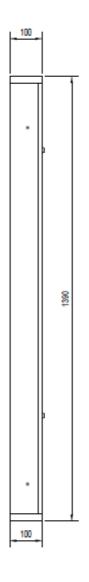

, this is the responsibility of the installer.
- Fixings and anchors are not included with the units and are the responsibility of the installer to appropriately fix the unit to the wall.
- **1.** Use the keys provided to open the doors of the combination unit.
- **2.** Remove the waste receptacle.
- **3.** Securely mount the unit using appropriate fixings.
- **4.** Reinsert the waste receptacle into the unit and close the door to finish installation.

#### Features

- Unit fitted with two tumbler locks
- Front mounted full length piano hinge door for wider opening



The photographs and line drawings of the products presented above are representational only. Metlam Australia Pty Ltd reserves the right to, and from time to time, make changes and improvements in design and dimensions.







The technical recommendations contained in this document are necessarily of a general nature and should not be relied on for specific applications without first securing competent advice. Whilst Metlam Australia Pty Ltd has taken all reasonable steps to ensure the information contained herein is accurate and current, it does not warrant the accuracy or completeness of the information and does not accept liability for errors or omissions. Any Commercial product should only be installed by a competent tradesperson and serviced/maintained by knowledgeable janitorial staff or competent people. Metlam Australia accepts no responsibility for any damage to product, walls or fixtures due to incorrect installation or maintenance of any of their products.

The photographs and line drawings of the