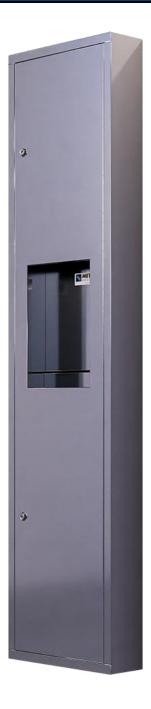

# ML706\_SM\_MK3 Surface Mounted Paper Towel Dispenser & Waste Receptacle

#### **Unit Includes**

- Paper Towel Dispenser
- 11.5L Removable Stainless Steel Waste Container

#### Features

- Unit fitted with two tumbler locks
- Front mounted full length piano hinge door for wider opening

The photographs and line drawings of the products presented above are representational only. Metlam Australia Pty Ltd reserves the right to, and from time to time, make changes and improvements in design and dimensions.